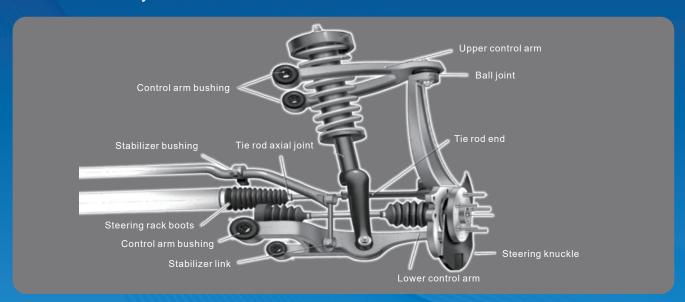

# **STEERING & SUSPENSION PARTS**

ISteering & suspension parts provide comfortable riding conditions and driving performance and helps the driver to control his vehicle. Therefore the importance of high quality is undisputed.

GSP uses exclusively high quality material and advanced equipment to ensure premium quality standards.

GSP steering & suspension range consists of more than 8.000 different items already.