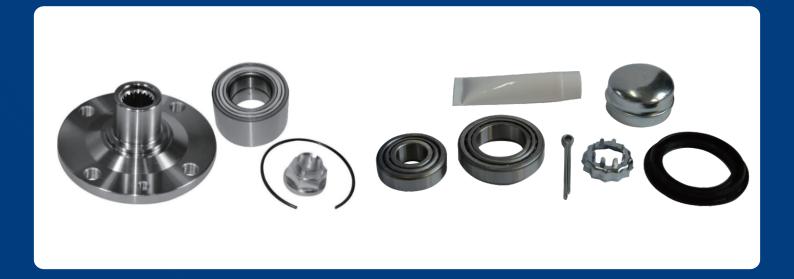

## WHEEL HUB REPAIR KITS

I Flanges get axial run-out due to thermal loads which leads to brake judder. As the workshop needs to disassemble the flange and bearing, repair kits allow to renew the flange during wheel bearing repair without extra work.

These repair kits are already popular in France, Spain and the United States of America.

- Advantages of GSP wheel hub repair kits:
  - All needed components for a professional repair are included.
  - Advantage of a full service repair solution to create additional business for wholesalers and workshops.
- GSP offers 70 references for this new product line now and extends the range continuously.